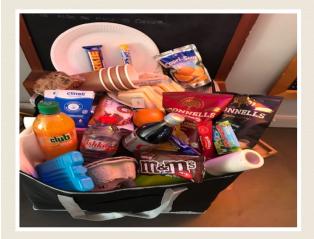

## 'PICK UP A PICNIC'

Tell us what you'd like in your Picnic bag and book a time to pick it up. You can pay for your order upon collection in addition to a €25 deposit' (refundable upon return of the picnic bag) Picnic bag includes. Picnic cloth, cooler block, information leaflet. disposable napkins, knives, spoons, forks, plates, cups/glasses. selected condiments, hand wipes, plasters, phone charger, rubbish bag plus doggie poo bag (if you have a doggie) and whatever goodies you purchase. Hot drinks separate. Please return the rubbish to us and we will dispose of it for you, that will help to keep our community clean and tidy. If there is a birthday let us know and we will supply a birthday card too..