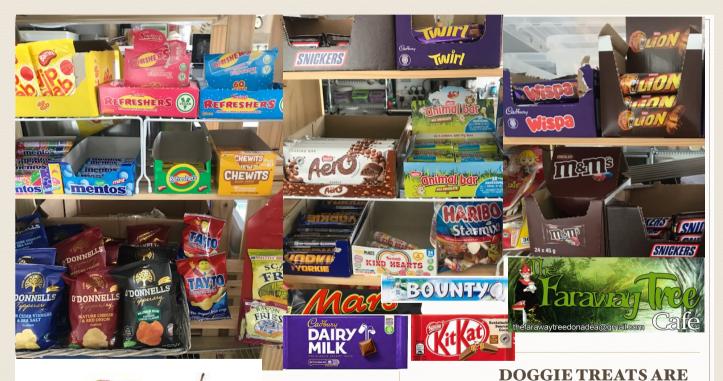

nandea@gmail.com DRINKS FROM THE COOLER

### IF IT'S NOT HERE PLEASE ASK.





# SANDWICHES FRESHLY MADE ON THE DAY. HAM/CHEESE.

#### PLEASE NOTE;

WE CAN DO SALAD ROLLS WITH VARIOUS FILLINGS BUT WE NEED ONE DAYS NOTICE.

I.

2.

3.

4.



### **ICES FROM THE FRIDGE.**



BE SURE TO ASK IF YOU DON'T SEE IT HERE. STOCK CHANGES ALL THE TIME. www.thefarawaytreecafe.com thefarawaytreedonadea@gmail.com

045 909481 087 6508532 087 2117999

- Have a look at what we have on our website or Facebook page
  - https://www.facebook.com/thefarawaytreecafe
- Call us, email us, DM us, give us your order and a time to collect it.
- Pay for your stuff on collection plus the €25 deposit refundable on return.
- 5. Go enjoy your day. Please put the Picnic rubbish in the bag provided and bring it back to us.





ONE DAY NOTICE FOR FRESH FRUIT PLEASE